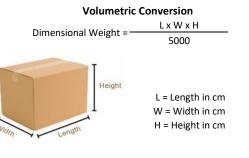

25    | £29.35    | £31.45     | £0.68                |

# Northern Ireland

Postcodes: All BT

| Service  | First Half kg | Per Half kg<br>thereafter |
|----------|---------------|---------------------------|
| Next Day | £16.24        | £3.10                     |

#### Service Surcharges

| Service                       | Surcharge |
|-------------------------------|-----------|
| Saturday Delivery             | £22.95    |
| Sunday Delivery               | POA       |
| Third Party Collection        | £12.95    |
| Failed Third Party Collection | £12.95    |
| Re-Direction / Return         | £9.95     |
| Non-Conveyerable* (per item)  | £22.00    |
| Over-Sized Piece (OSP)        | £75.00    |
| Over-Weight Piece(OWP)        | £75.00    |
|                               |           |



Maximum dimensions 100 x 70 x 60 cm and maximum weight of 30 kilos per item.

Rates are in GBP and exclude VAT a and variable Fuel Surcharge which can be found on our website For Channel Islands please use our International Tariff For sameday or Pallet deliveries please contact our customer services team

email: cs@missionexpress.com phone: 0208 917 1299

www.missionexpress.com

+44 (0) 208 917 1299

🗸 sales@missionexpress.com

All business undertaken is subject to our Terms & Conditions and Policies which are posted on our website.